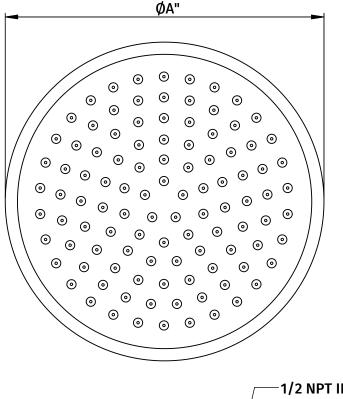

### SPECIFICATION SHEET

- SOLID BRASS CONSTRUCTION
- CLOG FREE NOZZLES
- 1/2" NPT SWIVEL BALL JOINT INLET
- 1.6 GPM (2.5 GPM RESTRICTOR INCLUDED)
- (MT18-10 SHOWN IN PHOTO)
- ALL DIMENSIONS ARE NOMINAL

DUE TO SIZE AND WEIGHT, THESE SHOWER HEADS ARE BEST SUITED TO BE USED EXCLUSIVELY AS A RAIN HEAD.

 MODEL NUMBER
 DIM A
 NOZZLES

 MT18-8
 8"
 140

 MT18-10
 10"
 105